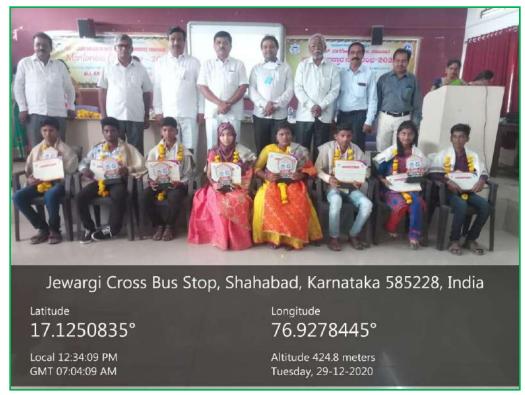

Meritorious students have been felicitated and honored by the dignitaries

#### Meritorious students have been felicitated and honored by the dignitaries

Students, Parents and staff in the meritorious function