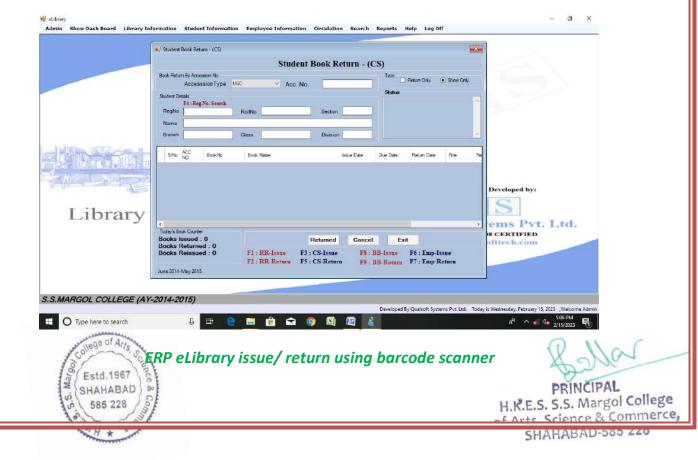

ಗ್ರೇಡ ಮಾನ್ಯತೆ

SHAHABAD

585 228



Hyderabad Karnataka Education Society's

#### S. S. Margol College of Arts, Science & Commerce

SHAHABAD - 585 228 - Dist. Kalaburagi (Affiliated to Gulbarga University, Kalaburagi) NAAC ACCREDITED - B GRADE COLLEGE

H.K.E.S. S.S. Margol College of Arts, Science & Commerce,

SHAHABAD-585 228



#### **ERP eLibrary software Dashboard**



# ಎಸ್. ಎಸ್. ಮರಗೋಳ ಕಲಾ, ಬಿಜ್ಜಾನ ಮತ್ತು ವಾಣಿಜ್ಯ ಮಹಾವಿದ್ಯಾಲಯ

ಶಹಾಬಾದ - 585 228 - ಜಿ. ಕಲಬುರಗಿ (ಗುಲಬರ್ಗಾ ವಿಶ್ವವಿದ್ಯಾಲಯದ ಸಂಲಗ್ಧತೆ ಪಡೆದ) **ಸ್ಯಾಕ ಜ ಗ್ರೇಡ ಮಾನ್ಯತೆ** 



Hyderabad Karnataka Education Society's

#### S. S. Margol College of Arts, Science & Commerce

SHAHABAD - 585 228 - Dist. Kalaburagi (Affiliated to Gulbarga University, Kalaburagi) NAAC ACCREDITED - B GRADE COLLEGE



#### ERP eLibrary student entry details form



# ಎಸ್. ಎಸ್. ಮರಗೋಳ ಕಲಾ, ಬಿಜ್ಜಾನ ಮತ್ತು ವಾಣಿಜ್ಯ ಮಹಾವಿದ್ಯಾಲಯ

ಶಹಾಬಾದ - 585 228 - ಜಿ. ಕಲಬುರಗಿ (ಗುಲಬರ್ಗಾ ವಿಶ್ವವಿದ್ಯಾಲಯದ ಸಂಲಗ್ನತೆ ಪಡೆದ) ನ್ಯಾಕ ಜ ಗ್ರೇಡ ಮಾನ್ಯತೆ



Hyderabad Karnataka Education Society's

#### S. S. Margol College of Arts, Science & Commerce

SHAHABAD - 585 228 - Dist. Kalaburagi (Affiliated to Gulbarga University, Kalaburagi) NAAC ACCREDITED - B GRADE COLLEGE



ERP eLibrary Newspaper / Magazine subscription form



# ಎಸ್. ಎಸ್. ಮರಗೋಳ ಕಲಾ, ವಿಜ್ಞಾನ ಮತ್ತು ವಾಣಿಜ್ಯ ಮಹಾವಿದ್ಯಾಲಯ

ಶಹಾಬಾದ - 585 228 - ಜಿ. ಕಲಬುರಗಿ (ಗುಲಬರ್ಗಾ ವಿಶ್ವವಿದ್ಯಾಲಯದ ಸಂಲಗ್ನತೆ ಪಡೆದ) **ಸ್ಯಾಕ ಜ ಗ್ರೇಡ ಮಾನ್ಯತೆ** 



Hyderabad Karnataka Education Society's

#### S. S. Margol College of Arts, Science & Commerce

SHAHABAD - 585 228 - Dist. Kalaburagi (Affiliated to Gulbarga University, Kalaburagi) NAAC ACCREDITED - B GRADE COL