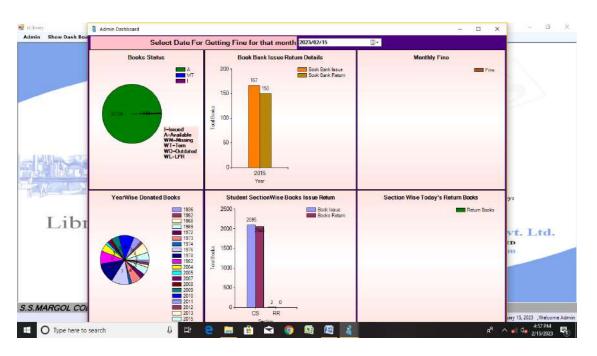

Dist. Kalaburagi (Affiliated to Gulbarga University, Kalaburagi) NAAC ACCREDITED - B GRADE COLLEGE



#### Biometric attendance software with employee details form



Tally software for accounts

PRINCIPAL H.K.E.S. S.S. Margol College of Arts, Science & Commerce,

+ H + 180

lege of Arts

Estd.1967

SHAHABAD

585 228

\_\_\_\_\_

# ಎಸ್. ಎಸ್. ಮರಗೋಳ ಕಲಾ, ವಿಜ್ಞಾನ ಮತ್ತು ವಾಣಿಜ್ಯ ಮಹಾವಿದ್ಯಾಲಯ

ಶಹಾಬಾದ - 585 228 - ಜಿ. ಕಲಬುರಗಿ (ಗುಲಬರ್ಗಾ ವಿಶ್ವವಿದ್ಯಾಲಯದ ಸಂಲಗ್ನತೆ ಪಡೆದ) ನ್ಯಾಕ ಜ ಗ್ರೇಡ ಮಾನ್ಯತೆ

SHAHABAD

585 228



Hyderabad Karnataka Education Society's

#### S. S. Margol College of Arts, Science & Commerce

SHAHABAD - 585 228 - Dist. Kalaburagi (Affiliated to Gulbarga University, Kalaburagi) NAAC ACCREDITED - B GRADE COLLEGE

H.K.E.S. S.S. Margol College of Arts, Science & Commerce,

SHAHABAD-585 228



#### **ERP eLibrary software Dashboard**



# ಎಸ್. ಎಸ್. ಮರಗೋಳ ಕಲಾ, ಬಿಜ್ಜಾನ ಮತ್ತು ವಾಣಿಜ್ಯ ಮಹಾವಿದ್ಯಾಲಯ

ಶಹಾಬಾದ - 585 228 - ಜಿ. ಕಲಬುರಗಿ (ಗುಲಬರ್ಗಾ ವಿಶ್ವವಿದ್ಯಾಲಯದ ಸಂಲಗ್ಧತೆ ಪಡೆದ) **ಸ್ಯಾಕ ಜ ಗ್ರೇಡ ಮಾನ್ಯತೆ** 



Hyderabad Karnataka Education Society's

#### S. S. Margol College of Arts, Science & Commerce

SHAHABAD - 585 228 - Dist. Kalaburagi (Affiliated to Gulbarga University, Kalaburagi) NAAC ACCREDITED - B GRADE COLLEGE



#### ERP eLibrary student entry details form



# ಎಸ್. ಎಸ್. ಮರಗೋಳ ಕಲಾ, ಬಿಜ್ಜಾನ ಮತ್ತು ವಾಣಿಜ್ಯ ಮಹಾವಿದ್ಯಾಲಯ

ಶಹಾಬಾದ - 585 228 - ಜಿ. ಕಲಬುರಗಿ (ಗುಲಬರ್ಗಾ ವಿಶ್ವವಿದ್ಯಾಲಯದ ಸಂಲಗ್ನತೆ ಪಡೆದ) ನ್ಯಾಕ ಜ ಗ್ರೇಡ ಮಾನ್ಯತೆ



Hyderabad Karnataka Education Society's

#### S. S. Margol College of Arts, Science & Commerce

SHAHABAD - 585 228 - Dist. Kalaburagi (Affiliated to Gulbarga University, Kala