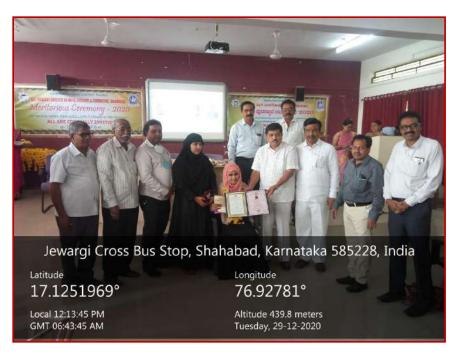

Meritorious students have been felicitated and honored by the dignitaries

#### Meritorious students have been felicitated and honored by the dignitaries

Students, Parents and staff in the meritorious function