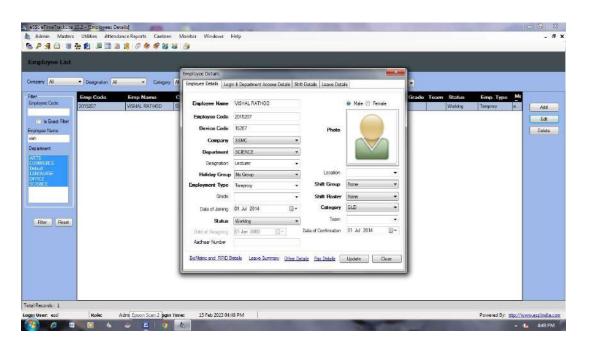

#### ERP Office automation software with Employee details Form

ERP Office automotion software Internal attendance student list

Estd.1967 SHAHABAD 585 228