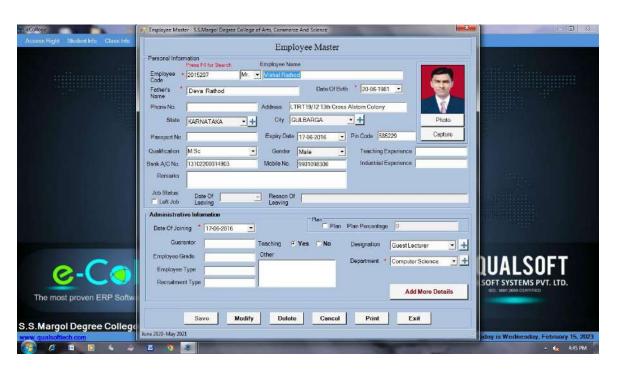

#### ERP Office automation software with Employee details Form

ERP Office automotion software Internal attendance student list

Estd.1967 SHAHABAD 585 228