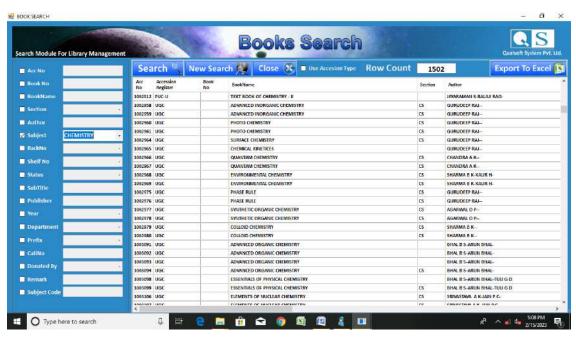

#### **ERP eLibrary software Dashboard**

#### ERP eLibrary student entry details form

#### S. S. Margol College of Arts, Science & Commerce

SHAHABAD - 585 228 - Dist. Kalaburagi (Affiliated to Gulbarga University, Kalaburagi) NAAC ACCREDITED - B GRADE COLLEGE

ERP eLibrary OPAC Book search list