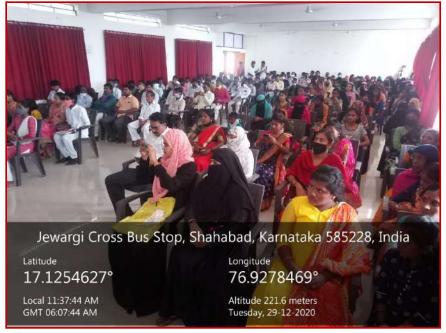

#### Meritorious students have been felicitated and honored by the dignitaries

Students, Parents and staff in the meritorious function

#### S. S. Margol College of Arts, **Science & Commerce**

SHAHABAD - 585 228 - Dist. Kalaburagi (Affiliated to Gulbarga University, Kalaburagi) NAAC ACCREDITED - B GRADE COLLEGE

Press Reports, Students, Parents and staff in the meritorious function

ress Reports, Students, Parents and staff in the meritorious functions. Margol College of Arts, Science & Commerce,

SHAHABAD-585 228