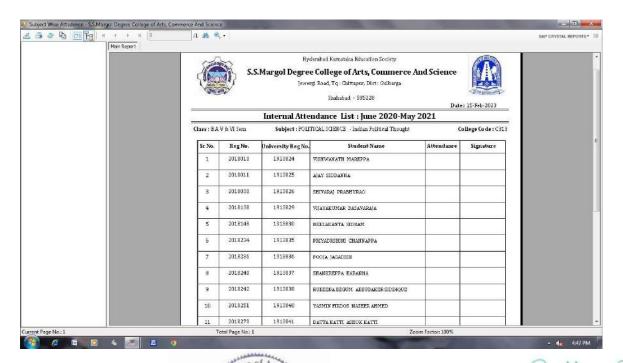

#### ERP Office automation software with Employee details Form

ERP Office automotion software Internal attendance student list

Estd.1967 SHAHABAD 585 228