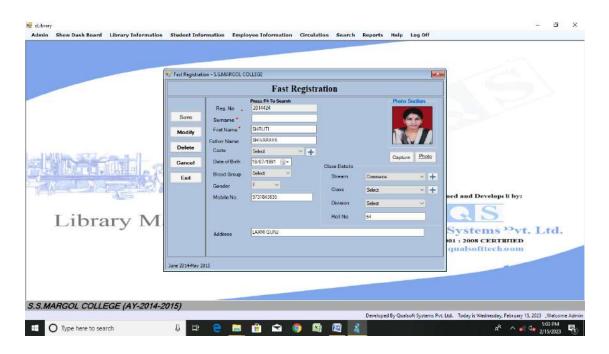

(ಗುಲಬರ್ಗಾ ವಿಶ್ವವಿದ್ಯಾಲಯದ ಸಂಲಗ್ನತೆ ಪಡೆದ) ನ್ಯಾಕ ಜ ಗ್ರೇಡ ಮಾನ್ಯತೆ

SHAHABAD

585 228



Hyderabad Karnataka Education Society's

#### S. S. Margol College of Arts, Science & Commerce

SHAHABAD - 585 228 - Dist. Kalaburagi (Affiliated to Gulbarga University, Kalaburagi) NAAC ACCREDITED - B GRADE COLLEGE

H.K.E.S. S.S. Margol College of Arts, Science & Commerce,

SHAHABAD-585 228



#### **ERP eLibrary software Dashboard**



# ಎಸ್. ಎಸ್. ಮರಗೋಳ ಕಲಾ, ಬಿಜ್ಜಾನ ಮತ್ತು ವಾಣಿಜ್ಯ ಮಹಾವಿದ್ಯಾಲಯ

ಶಹಾಬಾದ - 585 228 - ಜಿ. ಕಲಬುರಗಿ (ಗುಲಬರ್ಗಾ ವಿಶ್ವವಿದ್ಯಾಲಯದ ಸಂಲಗ್ಧತೆ ಪಡೆದ) **ಸ್ಯಾಕ ಜ ಗ್ರೇಡ ಮಾನ್ಯತೆ** 



Hyderabad Karnataka Education Society's

#### S. S. Margol College of Arts, Science & Commerce

SHAHABAD - 585 228 - Dist. Kalaburagi (Affiliated to Gulbarga University, Kalaburagi) NAAC ACCREDITED - B GRADE COLLEGE



#### ERP eLibrary student entry details form



# ಎಸ್. ಎಸ್. ಮರಗೋಳ ಕಲಾ, ಬಿಜ್ಜಾನ ಮತ್ತು ವಾಣಿಜ್ಯ ಮಹಾವಿದ್ಯಾಲಯ

ಶಹಾಬಾದ - 585 228 - ಜಿ. ಕಲಬುರಗಿ (ಗುಲಬರ್ಗಾ ವಿಶ್ವವಿದ್ಯಾಲಯದ ಸಂಲಗ್ನತೆ ಪಡೆದ) ನ್ಯಾಕ ಜ ಗ್ರೇಡ ಮಾನ್ಯತೆ



Hyderabad Karnataka Education Society's

#### S. S. Margol College of Arts, Science & Commerce

SHAHABAD - 585 228 - Dist. Kalaburagi (Affiliated to Gulbarga University, Kalaburagi) NAAC ACCREDITED - B GRADE COLLEGE



ERP eLibrary Newspaper / Magazine subscription form



# ಎಸ್. ಎಸ್. ಮರಗೋಳ ಕಲಾ, ವಿಜ್ಞಾನ ಮತ್ತು ವಾಣಿಜ್ಯ ಮಹಾವಿದ್ಯಾಲಯ

ಶಹಾಬಾದ - 585 228 - ಜಿ. ಕಲಬುರಗಿ (ಗುಲಬರ್ಗಾ ವಿಶ್ವವಿದ್ಯಾಲಯದ ಸಂಲಗ್ನತೆ ಪಡೆದ) **ಸ್ಯಾಕ ಜ ಗ್ರೇಡ ಮಾನ್ಯತೆ** 



Hyderabad Karnataka Education Society's

#### S. S. Margol College of Arts, Science & Commerce

SHAHABAD - 585 228 - Dist. Kalaburagi (Affiliated to Gulbarga Unive