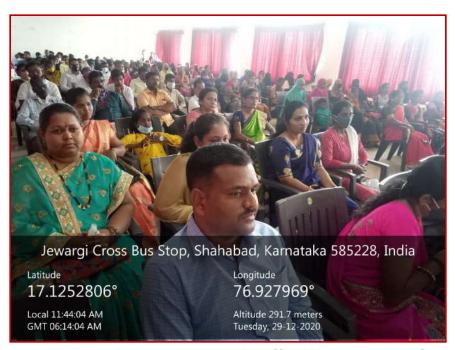

#### Meritorious students have been felicitated and honored by the dignitaries

Students, Parents and staff in the meritorious function

#### S. S. Margol College of Arts, **Science & Commerce**

SHAHABAD - 585 228 - Dist. Kalaburagi (Affiliated to Gulbarga University, Kalaburagi) NAAC ACCREDITED - B GRADE COLLEGE

Press Reports, Students, Parents and staff in the meritorious function

ress Reports, Students, Parents and staff in the meritorious functions. Margol College of Arts, Science & Commerce,

SHAHABAD-585 228