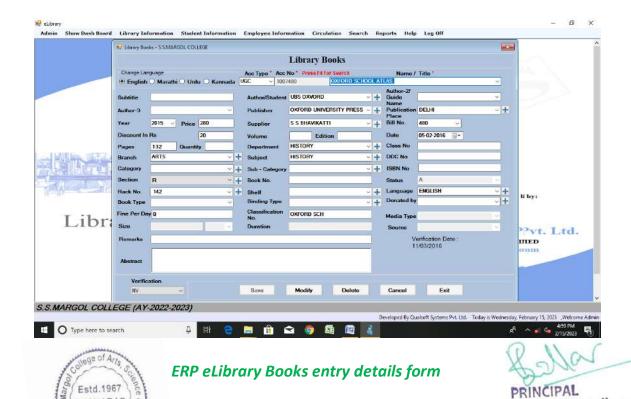

iversity, Kalaburagi) NAAC ACCREDITED - B GRADE COLLEGE



#### Biometric attendance software with employee details form



Tally software for accounts

PRINCIPAL H.K.E.S. S.S. Margol College of Arts, Science & Commerce,

+ H + 180

lege of Arts

Estd.1967

SHAHABAD

585 228

\_\_\_\_\_

# ಎಸ್. ಎಸ್. ಮರಗೋಳ ಕಲಾ, ವಿಜ್ಞಾನ ಮತ್ತು ವಾಣಿಜ್ಯ ಮಹಾವಿದ್ಯಾಲಯ

ಶಹಾಬಾದ - 585 228 - ಜಿ. ಕಲಬುರಗಿ (ಗುಲಬರ್ಗಾ ವಿಶ್ವವಿದ್ಯಾಲಯದ ಸಂಲಗ್ನತೆ ಪಡೆದ) ನ್ಯಾಕ ಜ ಗ್ರೇಡ ಮಾನ್ಯತೆ

SHAHABAD

585 228



Hyderabad Karnataka Education Society's

#### S. S. Margol College of Arts, Science & Commerce

SHAHABAD - 585 228 - Dist. Kalaburagi (Affiliated to Gulbarga University, Kalaburagi) NAAC ACCREDITED - B GRADE COLLEGE

H.K.E.S. S.S. Margol College of Arts, Science & Commerce,

SHAHABAD-585 228



#### **ERP eLibrary software Dashboard**



# ಎಸ್. ಎಸ್. ಮರಗೋಳ ಕಲಾ, ಬಿಜ್ಜಾನ ಮತ್ತು ವಾಣಿಜ್ಯ ಮಹಾವಿದ್ಯಾಲಯ

ಶಹಾಬಾದ - 585 228 - ಜಿ. ಕಲಬುರಗಿ (ಗುಲಬರ್ಗಾ ವಿಶ್ವವಿದ್ಯಾಲಯದ ಸಂಲಗ್ಧತೆ ಪಡೆದ) **ಸ್ಯಾಕ ಜ ಗ್ರೇಡ ಮಾನ್ಯತೆ** 



Hyderabad Karnataka Education Society's

#### S. S. Margol College of Arts, Science & Commerce

SHAHABAD - 585 228 - Dist. Kalaburagi (Affiliated to Gulbarga University, Kalaburagi) NAAC ACCREDITED - B GRADE COLLEGE



#### ERP eLibrary student entry details form



# ಎಸ್. ಎಸ್. ಮರಗೋಳ ಕಲಾ, ಬಿಜ್ಜಾನ ಮತ್ತು ವಾಣಿಜ್ಯ ಮಹಾವಿದ್ಯಾಲಯ

ಶಹಾಬಾದ - 585 228 - ಜಿ. ಕಲಬುರಗಿ (ಗುಲಬರ್ಗಾ ವಿಶ್ವವಿದ್ಯಾಲಯದ ಸಂಲಗ್ನತೆ ಪಡೆದ) ನ್ಯಾಕ ಜ ಗ್ರೇಡ ಮಾನ್ಯತೆ



Hyderabad Karnataka Education Society's

#### S. S. Margol College of Arts, Science & Commerce

SHAHABAD - 585 228 - Dist. Kalaburagi (Affiliated to Gulbarga University, Kalaburagi) NAAC ACCREDITED - B GRADE COLLEGE