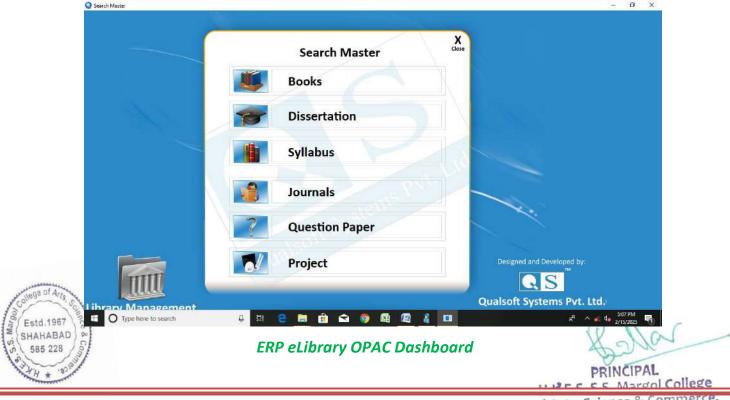

#### S. S. Margol College of Arts, Science & Commerce

SHAHABAD - 585 228 - Dist. Kalaburagi (Affiliated to Gulbarga University, Kalaburagi) NAAC ACCREDITED - B GRADE COLLEGE

ERP eLibrary OPAC Book search list