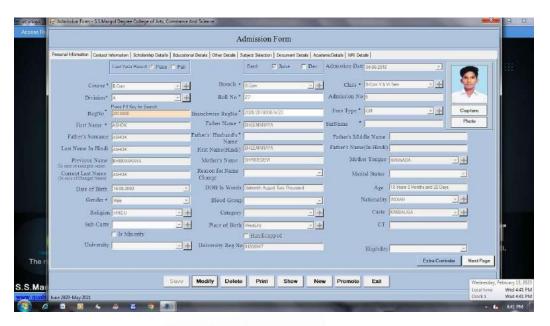

#### S. S. Margol College of Arts, Science & Commerce

SHAHABAD - 585 228 - Dist. Kalaburagi (Affiliated to Gulbarga University, Kalaburagi) NAAC ACCREDITED - B GRADE COLLEGE

ERP Office automation software with Admission, Fees, Exam modules

ERP Office automation software with Admission Form of Student

Estd.1967 SHAHABAD 585 228