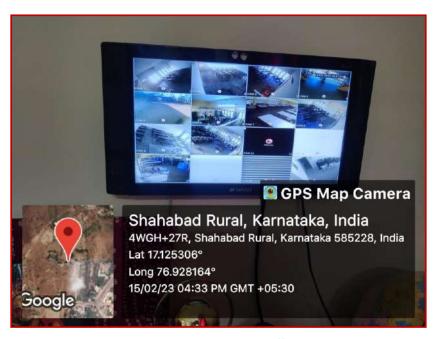

#### S. S. Margol College of Arts, Science & Commerce

SHAHABAD - 585 228 - Dist. Kalaburagi (Affiliated to Gulbarga University, Kalaburagi) NAAC ACCREDITED - B GRADE COLLEGE

**CCTV** Camera Surveillance