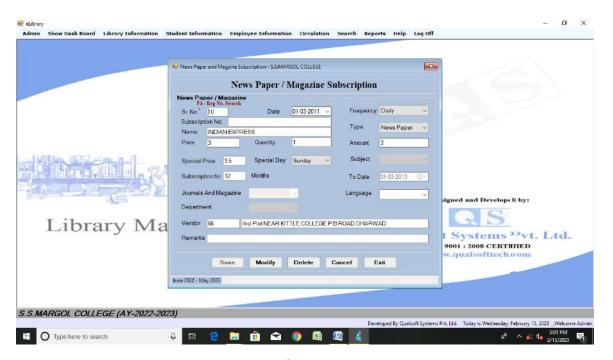

#### S. S. Margol College of Arts, Science & Commerce

SHAHABAD - 585 228 - Dist. Kalaburagi (Affiliated to Gulbarga University, Kalaburagi) NAAC ACCREDITED - B GRADE COLLEGE

ERP eLibrary Newspaper / Magazine subscription form